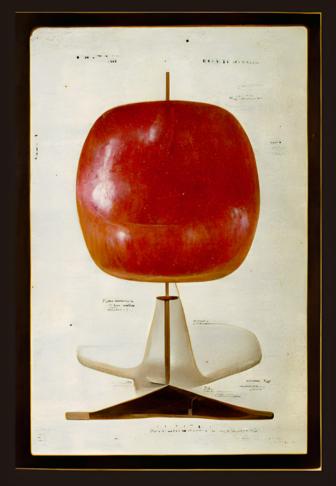

## Insula Solaria Fructuum Furniture Familia

By ChatGPT, Midjourney, and Suanna Zhong

Fuji Apple (Top) and Solaria Apple (Bottom)

Breuer's Cesca Chair (Solaria Blood Orange)

Breuer's Cesca Chair (Fig)

 ${\sf Eame's\ Lounge\ Chair\ and\ Ottoman\ (Jackfruit)}$ 