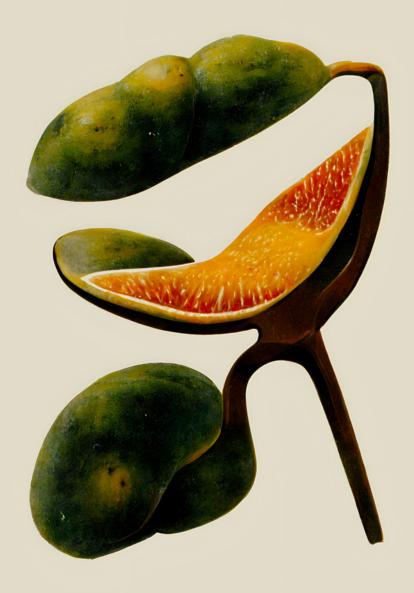

## Insula Solaria Fructuum Furniture Familia

By ChatGPT, Midjourney, and Suanna Zhong

Fuji Apple (Top) and Solaria Apple (Bottom)

Breuer's Cesca Chair (Solaria Blood Orange)

Breuer's Cesca Chair (Fig)

 ${\sf Eame's\ Lounge\ Chair\ and\ Ottoman\ (Jackfruit)}$ 