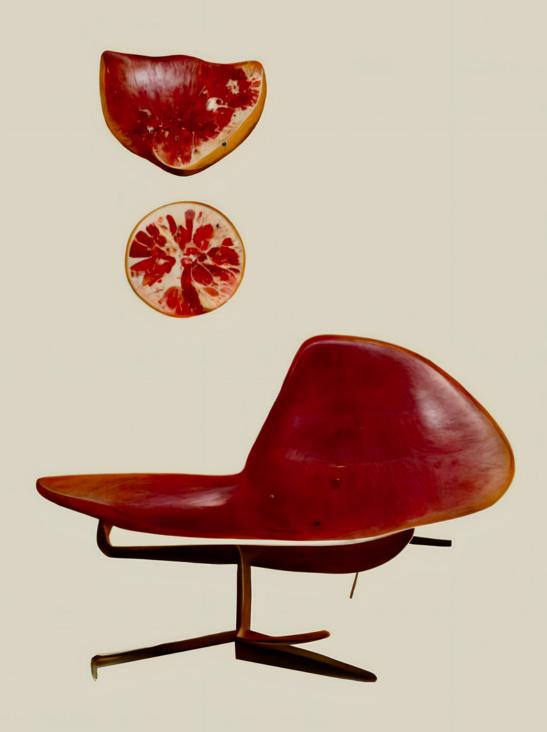

## Insula Solaria Fructuum Furniture Familia

By ChatGPT, Midjourney, and Suanna Zhong

Fuji Apple (Top) and Solaria Apple (Bottom)

Breuer's Cesca Chair (Solaria Blood Orange)

Breuer's Cesca Chair (Fig)

 ${\sf Eame's\ Lounge\ Chair\ and\ Ottoman\ (Jackfruit)}$ 