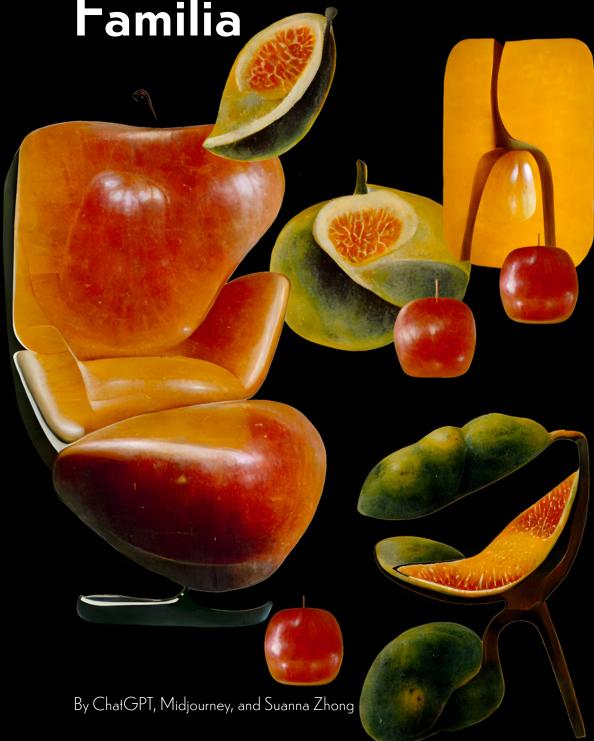

## Insula Solaria Fructuum Furniture Familia

By ChatGPT, Midjourney, and Suanna Zhong

Fuji Apple (Top) and Solaria Apple (Bottom)

Breuer's Cesca Chair (Solaria Blood Orange)

Breuer's Cesca Chair (Fig)

 ${\sf Eame's\ Lounge\ Chair\ and\ Ottoman\ (Jackfruit)}$ 

Eame's Lounge Chair and Ottoman (Sun Lemon)

Castiglioni's Arco Lamp (Mango)

Castiglioni's Arco Lamp (Solaria Apple)

Eame's Lounge Chair and Ottoman (Solaria Apple)

Jacobsen's Egg Chair and Brandt's Teapot (Pomegranate)

Eame's Lounge Chair and Ottoman (Mango)

Various Citrus Native to Solaria Island

Office Chair (Sun Guava)

Armchair (Golden Peach)