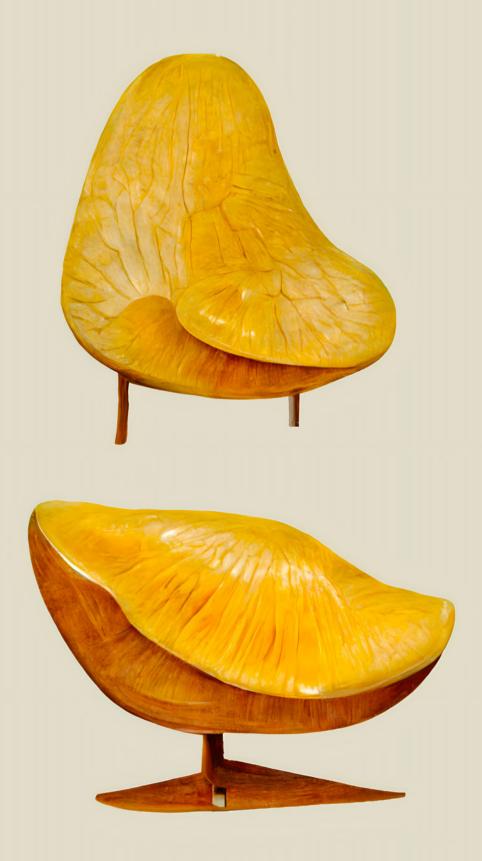

Eame's Lounge Chair and Ottoman (Sun Lemon)

Castiglioni's Arco Lamp (Mango)

Castiglioni's Arco Lamp (Solaria Apple)

Eame's Lounge Chair and Ottoman (Solaria Apple)

Jacobsen's Egg Chair and Brandt's Teapot (Pomegranate)