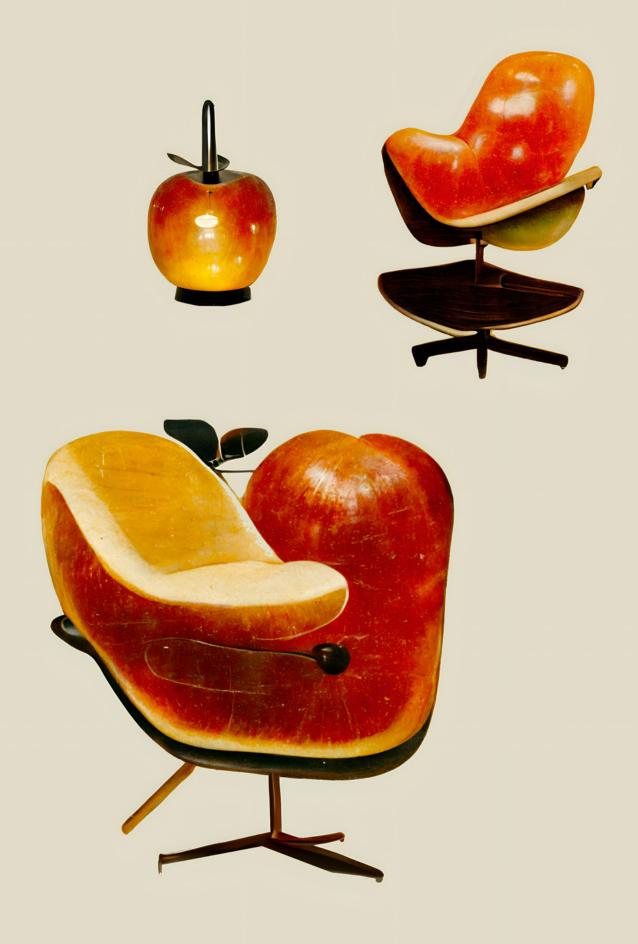

## Insula Solaria Fructuum Furniture Familia

By ChatGPT, Midjourney, and Suanna Zhong

Fuji Apple (Top) and Solaria Apple (Bottom)

Breuer's Cesca Chair (Solaria Blood Orange)

Breuer's Cesca Chair (Fig)

 ${\sf Eame's\ Lounge\ Chair\ and\ Ottoman\ (Jackfruit)}$ 

Eame's Lounge Chair and Ottoman (Sun Lemon)

Castiglioni's Arco Lamp (Mango)

Castiglioni's Arco Lamp (Solaria Apple)

Eame's Lounge Chair and Ottoman (Solaria Apple)

Jacobsen's Egg Chair and Brandt's Teapot (Pomegranate)