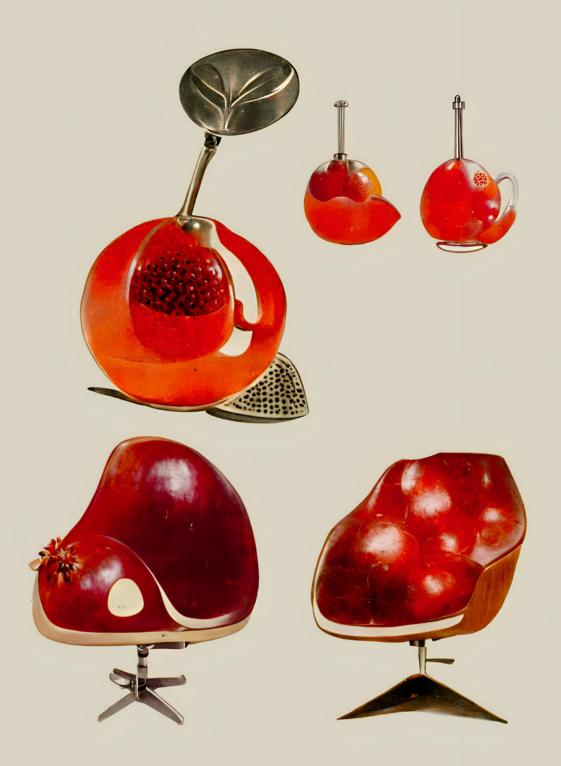

Eame's Lounge Chair and Ottoman (Sun Lemon)

Castiglioni's Arco Lamp (Mango)

Castiglioni's Arco Lamp (Solaria Apple)

Eame's Lounge Chair and Ottoman (Solaria Apple)

Jacobsen's Egg Chair and Brandt's Teapot (Pomegranate)