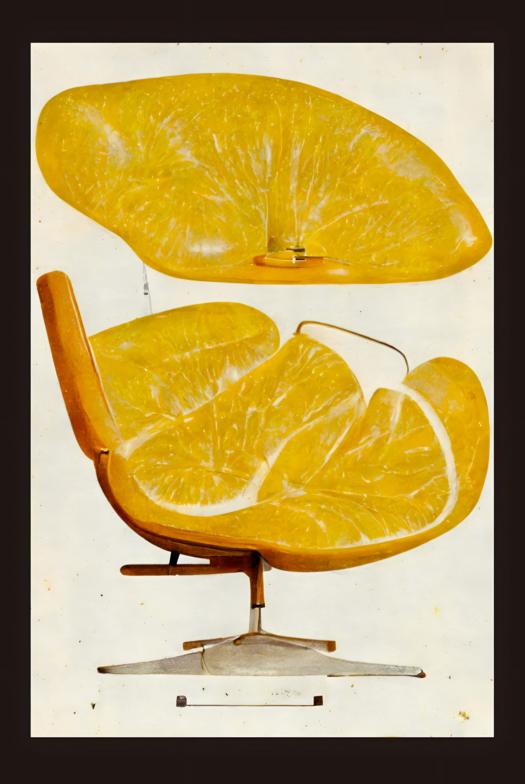

Eame's Lounge Chair and Ottoman (Sun Lemon)

Castiglioni's Arco Lamp (Mango)

Castiglioni's Arco Lamp (Solaria Apple)

Eame's Lounge Chair and Ottoman (Solaria Apple)

Jacobsen's Egg Chair and Brandt's Teapot (Pomegranate)