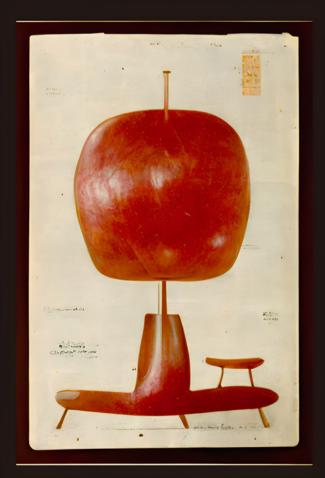

## Insula Solaria Fructuum Furniture Familia

By ChatGPT, Midjourney, and Suanna Zhong

Fuji Apple (Top) and Solaria Apple (Bottom)

Breuer's Cesca Chair (Solaria Blood Orange)

Breuer's Cesca Chair (Fig)

 ${\sf Eame's\ Lounge\ Chair\ and\ Ottoman\ (Jackfruit)}$ 