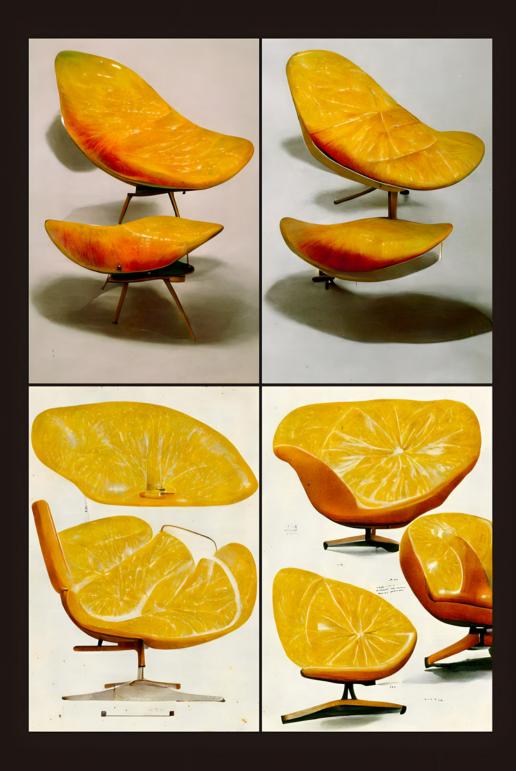

Eame's Lounge Chair and Ottoman (Mango)

Various Citrus Native to Solaria Island

Office Chair (Sun Guava)

Armchair (Golden Peach)